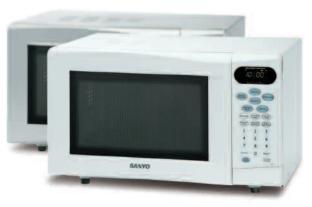

### EM-S3577 **(** €

### Family Sized Touch Control Oven

- 0.9 cu ft Cavity Space (25 Litres)
- 900W Microwave Power (MAFF E)
- 10 Power Levels
- 99 Minute Digital Timer
- Speed and Weight Defrost
- 6 Direct Access Menus ideal for: Frozen Meals, Drinks, Popcorn etc.
- Kitchen Timer
- Child Lock Feature
- Weight Cook (Cook by Weight)
- Glass Turntable
- External: 508 x 420 x 310 mm
- Internal: 350 x 330 x 215 mm